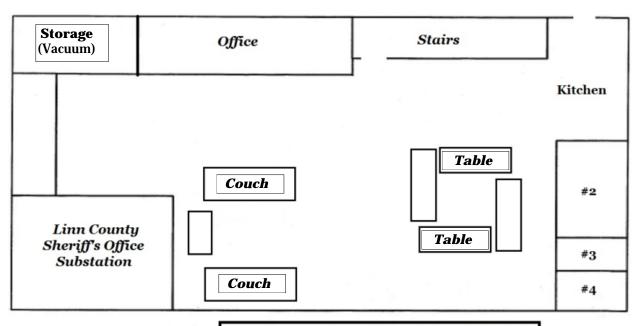

## **Community Room Layout**

#2 = Storage Room (Extra Tables & Chairs) #3 & 4 = Restrooms