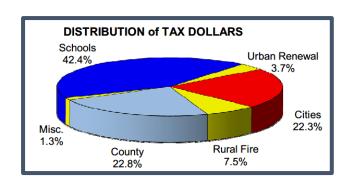

## **Brownsville Taxes**

| Tax Invoice Review    |                                |            |  |  |  |
|-----------------------|--------------------------------|------------|--|--|--|
| ESD LINN-BTN-LINC     | 1.47%                          | \$35.01    |  |  |  |
| LBCC                  | 2.42%                          | \$57.63    |  |  |  |
| CENTRALL LINN #552    | NTRALL LINN #552 22.24% \$53   |            |  |  |  |
| EDUCATION TOTAL:      | 26.12%                         | \$622.91   |  |  |  |
| LINN COUNTY           | 6.13%                          | \$146.25   |  |  |  |
| LINN COUNTY LOC OP    | UNTY LOC OP 13.63% \$324.      |            |  |  |  |
| LINN COUNTY LOC OP II | INN COUNTY LOC OP II 0.92% \$: |            |  |  |  |
| BROWNSVILLE CITY      | 33.51%                         | \$799.18   |  |  |  |
| BROWNSVILLE RFD       | 5.77%                          | \$137.62   |  |  |  |
| 4H EXTENSION DISTRICT | 0.34%                          | \$8.04     |  |  |  |
| GENERAL GOVT TOTAL:   | 60.30%                         | \$1,437.88 |  |  |  |
| LBCC BND              | 0.82%                          | \$19.62    |  |  |  |
| BROWNSVILLE CT BND 2  | 5.60%                          | \$133.62   |  |  |  |
| BROWNSVILLE CT BND    | 2.20%                          | \$52.55    |  |  |  |
| BROWNSVILLE RFD BOND  | 4.95%                          | \$118.00   |  |  |  |
| BONDS - OTHER TOTAL:  | 13.58%                         | \$323.79   |  |  |  |
|                       | 100.00%                        | \$2,384.58 |  |  |  |
| Home circa 1900       |                                |            |  |  |  |

Home circa 1900

City Total: 41.32%

| DIOWIISVIIIC          | <u> </u> | 105        |  |  |  |
|-----------------------|----------|------------|--|--|--|
| Tax Invoice Review    |          |            |  |  |  |
| ESD LINN-BTN-LINC     | 1.47%    | \$48.23    |  |  |  |
| LBCC                  | 2.42%    | \$79.39    |  |  |  |
| CENTRALL LINN #552    | 22.24%   | \$730.46   |  |  |  |
| EDUCATION TOTAL:      | 26.12%   | \$858.08   |  |  |  |
| LINN COUNTY           | 6.13%    | \$201.46   |  |  |  |
| LINN COUNTY LOC OP    | 13.63%   | \$447.65   |  |  |  |
| LINN COUNTY LOC OP II | 0.91%    | \$30.05    |  |  |  |
| BROWNSVILLE CITY      | 33.51%   | \$1,100.89 |  |  |  |
| BROWNSVILLE RFD       | 5.77%    | \$189.58   |  |  |  |
| 4H EXTENSION DISTRICT | 0.34%    | \$11.07    |  |  |  |
| GENERAL GOVT TOTAL:   | 60.30%   | \$1,980.70 |  |  |  |
| LBCC BND              | 0.82%    | \$27.03    |  |  |  |
| BROWNSVILLE CT BND 2  | 5.60%    | \$184.06   |  |  |  |
| BROWNSVILLE CT BND    | 2.20%    | \$72.38    |  |  |  |
| BROWNSVILLE RFD BOND  | 4.95%    | \$162.55   |  |  |  |
| BONDS - OTHER TOTAL:  | 13.58%   | \$446.02   |  |  |  |
|                       | 100.00%  | \$3,284.80 |  |  |  |
| Home circa 1970       |          |            |  |  |  |
| City Total:           | 41.32%   |            |  |  |  |
|                       |          |            |  |  |  |

| Tax Invoice Review    |         |            |
|-----------------------|---------|------------|
| ESD LINN-BTN-LINC     | 1.47%   | \$76.83    |
| LBCC                  | 2.42%   | \$126.47   |
| CENTRALL LINN #552    | 22.24%  | \$1,163.66 |
| EDUCATION TOTAL:      | 26.12%  | \$1,366.96 |
| LINN COUNTY           | 6.13%   | \$320.93   |
| LINN COUNTY LOC OP    | 13.63%  | \$713.13   |
| LINN COUNTY LOC OP II | 0.91%   | \$47.88    |
| BROWNSVILLE CITY      | 33.51%  | \$1,753.77 |
| BROWNSVILLE RFD       | 5.77%   | \$302.01   |
| 4H EXTENSION DISTRICT | 0.34%   | \$17.64    |
| GENERAL GOVT TOTAL:   | 60.30%  | \$3,155.36 |
| LBCC BND              | 0.82%   | \$43.07    |
| BROWNSVILLE CT BND 2  | 5.60%   | \$293.22   |
| BROWNSVILLE CT BND    | 2.20%   | \$115.31   |
| BROWNSVILLE RFD BOND  | 4.95%   | \$258.94   |
| BONDS - OTHER TOTAL:  | 13.58%  | \$710.54   |
|                       | 100.00% | \$5,232.86 |
| Home circa 2000       |         |            |
| City Total:           | 41.32%  |            |