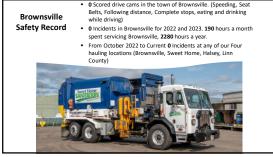

Brownsville City Council Meeting • Annual Report & Rates • February 27<sup>th</sup>, 2024



3







4





• April 1st, 2023, 12.86 Tons Removed

8



- Clean up Day April 6, 2024
- Household Hazardous Waste (HHW) Event October 5, 2024 (1st weekend in October)

7



























23

| Walt Disney | The way to get started<br>is to quit talking and<br>begin doing. | A series of the |
|-------------|------------------------------------------------------------------|--------------------------------------------------------------------------------------------------------------------------------------------------------------------------------------------------------------------------------------------------------------------------------------------------------------------------------------------------------------------------------------------------------------------------------