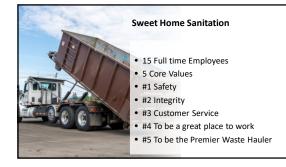

Brownsville City Council Meeting • Annual Report & Rates • February 27<sup>th</sup>, 2024



3







4





• April 1st, 2023, 12.86 Tons Removed

8



- Clean up Day April 6, 2024
- Household Hazardous Waste (HHW) Event October 5, 2024 (1st weekend in October)

7



























23

| Walt Disney | The way to get started<br>is to quit talking and<br>begin doing. | A series of the |
|-------------|------------------------------------------------------------------|---------------------------------------------------------------------------------------------------------------------------------------------------------------------------------------------------------------------------------------------------------------------------------------------------------------------------------------------------------------------------------------------------------------------------