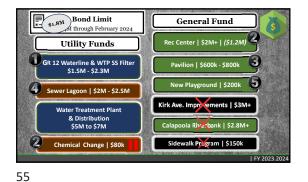

Brownsville City Council Meeting • Annual Report & Rates • February 27<sup>th</sup>, 2024

3

4

• April 1st, 2023, 12.86 Tons Removed

8

- Clean up Day April 6, 2024
- Household Hazardous Waste (HHW) Event October 5, 2024 (1st weekend in October)