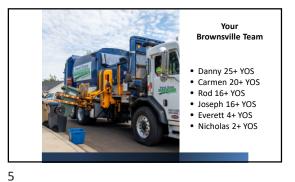

Brownsville City Council Meeting • Annual Report & Rates • February 27<sup>th</sup>, 2024



3







4





• April 1st, 2023, 12.86 Tons Removed

8



- Clean up Day April 6, 2024
- Household Hazardous Waste (HHW) Event October 5, 2024 (1st weekend in October)

7



























23

| Walt Disney | The way to get started<br>is to quit talking and<br>begin doing. | A series of the |
|-------------|------------------------------------------------------------------|----------------------------------------------------------------------------------------------------------------------------------------------------------------------------------------------------------------------------------------------------------------------------------------------------------------------------------------------------------------------------------------------------------------------------------