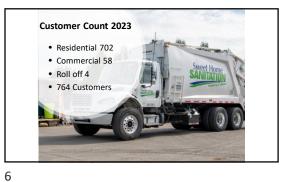

Brownsville City Council Meeting • Annual Report & Rates • February 27<sup>th</sup>, 2024

3

4

• April 1st, 2023, 12.86 Tons Removed

8

- Clean up Day April 6, 2024
- Household Hazardous Waste (HHW) Event October 5, 2024 (1st weekend in October)