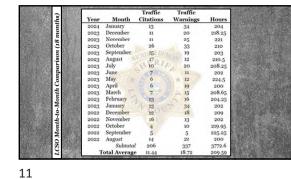

Brownsville City Council Meeting • Annual Report & Rates • February 27<sup>th</sup>, 2024



3







4





• April 1st, 2023, 12.86 Tons Removed

8



- Clean up Day April 6, 2024
- Household Hazardous Waste (HHW) Event October 5, 2024 (1st weekend in October)

7



























23

| Walt Disney | The way to get started<br>is to quit talking and<br>begin doing. | A series of the |
|-------------|------------------------------------------------------------------|-------------------------------------------------------------------------------------------------------------------------------------------------------------------------------------------------------------------------------------------------------------------------------------------------------------------------------------------------------------------------------------------------------------------------------------------------------------------------------------------------------------------------------------------------------------------------------------------------------------