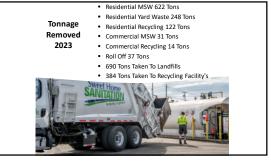

Brownsville City Council Meeting • Annual Report & Rates • February 27<sup>th</sup>, 2024

3

4

• April 1st, 2023, 12.86 Tons Removed

8

- Clean up Day April 6, 2024
- Household Hazardous Waste (HHW) Event October 5, 2024 (1st weekend in October)