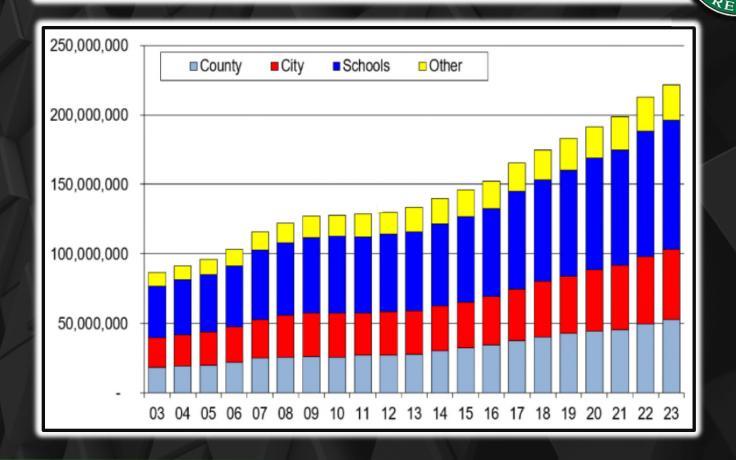

#### SUMMARY OF ASSESSMENT AND TAX ROLL - LINN COUNTY, OREGON

#### VALUATION for Tax Year beginning July 1, 2023

|                         | Real Market Assessed Service |                | Service    | Taxab <b>l</b> e |
|-------------------------|------------------------------|----------------|------------|------------------|
|                         | Value                        | Value          | Exemption  | Value            |
| Real Property           | 25,555,705,141               | 11,844,577,054 | 44,986,868 | 11,799,590,186   |
| Manufactured Structures | 371,081,177                  | 173,487,464    | 2,421,295  | 171,066,169      |
| Personal Property       | 412,352,360                  | 412,352,360    |            | 412,352,360      |
| Public Utilities        | 708,275,774                  | 640,063,103    |            | 640,063,103      |
| Total                   | 27,047,414,452               | 13,070,479,981 | 47,408,163 | 13,023,071,818   |

|             | REAL MARKET<br>VALUE | TAXABLE<br>VALUE | LESS<br>URBAN<br>RENEWAL | TOTAL VALUE<br>TO COMPUTE<br>TAX RATES | MAXIMUM<br>TAX<br>RATE | TAXES<br>IMPOSED |
|-------------|----------------------|------------------|--------------------------|----------------------------------------|------------------------|------------------|
| COUNTY      | 27,047,414,452       | 13,023,071,818   | 557,321,167              | 12,465,750,651                         | 4.2536                 | 52,486,533.21    |
| CITIES      |                      |                  |                          |                                        |                        |                  |
| Albany      | 7,703,084,651        | 4,206,426,456    | 368,945,404              | 3,837,481,052                          | 7.8055                 | 30,418,078.52    |
| Brownsville | 332,805,823          | 154,564,308      |                          | 154,564,308                            | 8.1439                 | 1,258,756.51     |
| Gates       | 10,555,491           | 5,297,456        |                          | 5,297,456                              | 0.2824                 | 1,496.01         |
| Halsey      | 139,306,433          | 71,743,106       |                          | 71,743,106                             | 6.3786                 | 457,620.51       |
| Harrisburg  | 538,237,189          | 282,719,568      | 20,009,173               | 262,710,395                            | 4.7661                 | 1,283,715.42     |
| Idanha      | 11,416,982           | 5,080,314        |                          | 5,080,314                              | 2.5029                 | 12,715.52        |
| Lebanon     | 2,906,292,417        | 1,523,074,828    | 160,593,946              | 1,362,480,882                          | 6.2293                 | 8,635,206.82     |
| Lyons       | 229,384,049          | 111,001,645      |                          | 111,001,645                            | 1.8926                 | 210,081.58       |
| Mill City   | 219,668,466          | 95,958,756       |                          | 95,958,756                             | 4.1578                 | 398,975.71       |
| Millersburg | 1,139,494,612        | 730,030,713      |                          | 730,030,713                            | 3.5000                 | 2,555,110.86     |
| Scio        | 133,424,235          | 63,885,836       |                          | 63,885,836                             | 4.9057                 | 313,404.79       |
| Sodaville   | 46,210,996           | 20,846,081       |                          | 20,846,081                             | 0.4552                 | 9,489.13         |
| Sweet Home  | 1,281,541,494        | 606,597,466      |                          | 606,597,466                            | 8.8857                 | 5,082,800.90     |
| TOTAL       | -                    |                  |                          |                                        |                        | 50,637,452.28    |

| RURAL FIRE PROT | RURAL FIRE PROTECTION DISTRICTS |               |             |               |        |               |  |  |  |  |
|-----------------|---------------------------------|---------------|-------------|---------------|--------|---------------|--|--|--|--|
| Albany          | 987,590,635                     | 412,119,795   |             | 412,119,795   | 2.1500 | 886,056.56    |  |  |  |  |
| Brownsville     | 927,685,652                     | 352,233,506   |             | 352,233,506   | 1.1985 | 422,150.22    |  |  |  |  |
| Corvallis       | 356,936,266                     | 184,405,393   |             | 184,405,393   | 2.1140 | 389,832-49    |  |  |  |  |
| Gates           | 89,917,802                      | 34,334,108    |             | 34,334,108    | 2.3000 | 78,968.49     |  |  |  |  |
| Halsey/Shedd    | 1,321,152,947                   | 648,526,626   |             | 648,526,626   | 0.9894 | 641,651.84    |  |  |  |  |
| Harrisburg      | 1,244,494,609                   | 507,284,428   | 20,032,043  | 487,252,385   | 1.8094 | 895,255.20    |  |  |  |  |
| Idanha          | 17,599,082                      | 6,813,171     |             | 6,813,171     | 2.3392 | 15,937.23     |  |  |  |  |
| Jefferson       | 586,782,823                     | 223,004,225   |             | 223,004,225   | 1.5755 | 351,342.08    |  |  |  |  |
| Lebanon         | 5,840,686,169                   | 2,672,521,854 | 168,238,716 | 2,504,283,138 | 2.5835 | 6,514,008.61  |  |  |  |  |
| Lyons           | 640,613,063                     | 328,261,276   |             | 328,261,276   | 1.7401 | 571,207.23    |  |  |  |  |
| Mill City       | 314,597,846                     | 159,611,207   |             | 159,611,207   | 1.6048 | 256,087.29    |  |  |  |  |
| Mohawk          | 291,610                         | 110,410       |             | 110,410       | 2.2643 | 250.00        |  |  |  |  |
| Scio            | 1,403,617,583                   | 485,738,340   |             | 485,738,340   | 1.8166 | 882,389.48    |  |  |  |  |
| Stayton         | 356,843,351                     | 135,216,306   |             | 135,216,306   | 2.2018 | 297,717.86    |  |  |  |  |
| Sw Hm Fire/Am 1 | 2,548,464,271                   | 1,073,630,533 |             | 1,073,630,533 | 1.5931 | 1,710,416.14  |  |  |  |  |
| Sw Hm Am 2      | 205,530,207                     | 109,668,079   |             | 109,668,079   | 0.3500 | 38,384.00     |  |  |  |  |
| Tangent         | 909,816,739                     | 483,705,723   |             | 483,705,723   | 2.5739 | 1,245,010.10  |  |  |  |  |
| TOTAL           |                                 |               |             |               |        | 15,196,664.82 |  |  |  |  |

| SCHOOL DISTRI | SCHOOL DISTRICTS |               |             |               |        |                           |  |  |  |  |
|---------------|------------------|---------------|-------------|---------------|--------|---------------------------|--|--|--|--|
| Albany        | 11,432,960,422   | 6,112,774,799 | 368,945,404 | 5,743,829,395 | 6.7630 | 39,180,791.08             |  |  |  |  |
| Central Linn  | 2,186,156,967    | 989,713,344   |             | 989,713,344   | 5.0345 | 4,428,160.97              |  |  |  |  |
| Corvallis     | 368,044,079      | 193,318,340   |             | 193,318,340   | 7.9248 | 1,457,126.33              |  |  |  |  |
| Eugene        | 31,637,039       | 15,194,878    |             | 15,194,878    | 8.4601 | 128,047.78                |  |  |  |  |
| Harrisburg    | 1,226,655,712    | 498,337,638   | 20,032,043  | 478,305,595   | 6.1072 | 2,927,443.46              |  |  |  |  |
| Jefferson     | 130,451,523      | 42,805,246    |             | 42,805,246    | 6.2560 | 263,137.59                |  |  |  |  |
| Lebanon       | 6,286,738,157    | 2,835,328,126 | 168,343,720 | 2,666,984,406 | 6.5432 | 17,548,932.49             |  |  |  |  |
| Marcola       | 485,300          | 96,207        |             | 96,207        | 6.5056 | 621.55                    |  |  |  |  |
| Monroe        | 6,110            | 0             |             | 0             | 0.0000 | 0.00                      |  |  |  |  |
| N Santiam     | 872,081,991      | 392,038,373   |             | 392,038,373   | 5.5793 | 2,165,722.19              |  |  |  |  |
| Santiam Can   | 607,510,752      | 316,427,796   |             | 316,427,796   | 6.8607 | 2,114,977 <sub>-</sub> 14 |  |  |  |  |
| Scio          | 1,085,198,706    | 388,489,878   |             | 388,489,878   | 4.5080 | 1,743,627.91              |  |  |  |  |
| Sweet Home    | 2,819,493,804    | 1,238,547,193 |             | 1,238,547,193 | 6.7808 | 8,279,407.68              |  |  |  |  |
| тота          | L                |               |             |               |        | 80,237,996.17             |  |  |  |  |