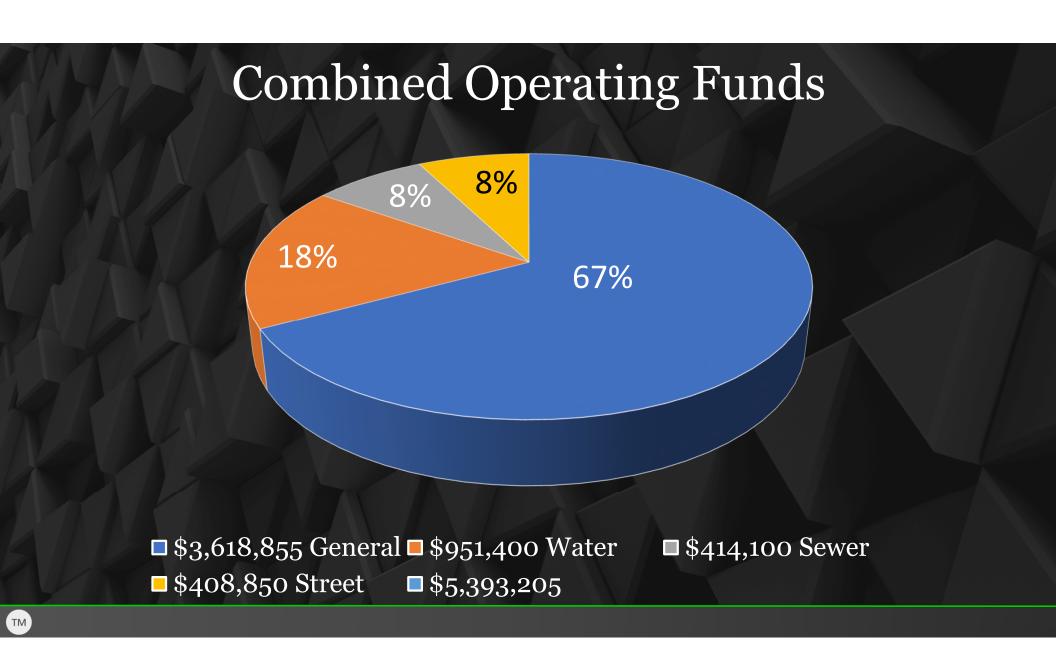

### Common Fund Types

**General Fund** 

**Special Revenue Fund** 

**Enterprise Fund** 

**Debt Service Fund** 

**Trust Fund** 

#### General Fund

Includes: Planning, Court, LCSO Contract, Parks & Cemetery, Central Linn Recreation Center, Library, City Hall, Picture Gallery, Administration & Operations.

- **★** General governmental purposes & operations.
- ★ No restrictions on how resources are used.
- \* Resources may be transferred in and out.

### **Enterprise Funds**

Includes: Water, Sewer, Water Construction Reserve, Sewer Construction Reserve, Water & Sewer Bond, Water SDC, Sewer SDC & Storm SDC.

- \* Revenues generated from business-like operations.
- **★** Consumer supported.
- ☆ Resources may be transferred between utilities only.
- ☆ Resources must be self-supporting from charges & fees to cover operational costs & capital outlay.

#### Special Revenue Funds

Includes: Street, Buildings & Equipment, Housing Rehabilitation, Bikeway/Footpath, Transient Room Tax, Land Acquisition.

- ★ Specific purposes and earmarked or segregated by statute or specific uses.
- \* Resources may be transferred in or out.