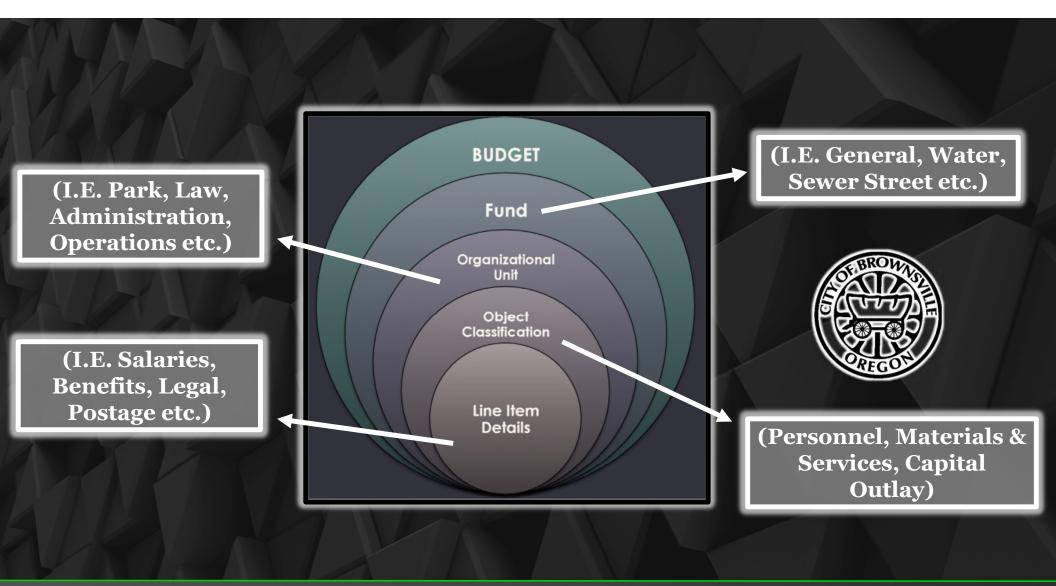

l legislative circumstances or for specified purposes.

#### Special Revenue Funds

Includes: Street, Buildings & Equipment, Housing Rehabilitation, Bikeway/Footpath, Transient Room Tax, Land Acquisition.

- ★ Specific purposes and earmarked or segregated by statute or specific uses.
- \* Resources may be transferred in or out.

#### Special Revenue Sources

STREET: Gasoline tax, fees, licenses & state shared money.

BUILDINGS & EQUIPMENT: Transfers.

**HOUSING REHABILITATION:** Loan Repayments.

BIKEWAY/FOOTPATH: Transfers.

LAND ACQUISITION: Transfers.

**COMMUNITY PROJECTS:** Transfers.

**DEBT SERVICE:** Transfers.

#### **Bonds**

**★ General Obligation Bonds for Capital Construction** 

**★ Voter Approval Grants Authority** 

★ Imposed as Dollar Amount

## How to Read the Budget?





#### **FORM** LB-20

#### **RESOURCES**

#### General Fund (100 000)

|    | Historical Data |             |                                          |                                 | Bu                            | dget Year: 2022-20              | 023                          | $\prod$ |
|----|-----------------|-------------|------------------------------------------|---------------------------------|-------------------------------|---------------------------------|------------------------------|---------|
|    | 2019-2020       | 2020-2021   | Adopted Budget<br>This Year<br>2021-2022 | RESOURCE DESCRIPTION            | Proposed By<br>Budget Officer | Approved By<br>Budget Committee | Adopted By<br>Governing Body |         |
|    |                 |             |