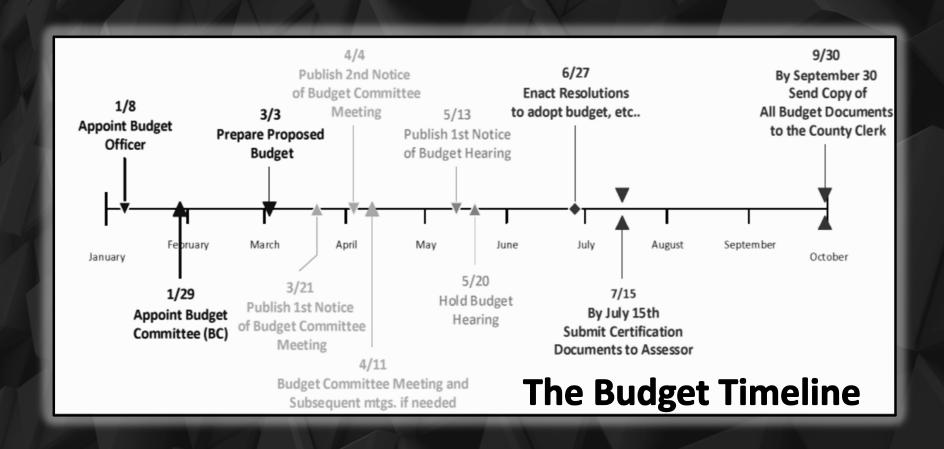

#### The Four Phases

1st Phase | Proposing the Budget

2nd Phase | Approving the Budget

3rd Phase | Adopting the Budget

4th Phase | Working with the Budget

| Action Council authorizes advertisements for Budget Committee business.                                                                                                                       |  |  |  |  |  |  |  |
|-----------------------------------------------------------------------------------------------------------------------------------------------------------------------------------------------|--|--|--|--|--|--|--|
|                                                                                                                                                                                               |  |  |  |  |  |  |  |
| Advertisement in <u>The Times</u> .                                                                                                                                                           |  |  |  |  |  |  |  |
| ▶ The First Advertisement in <u>The Times</u> ; April 11 <sup>th</sup> .                                                                                                                      |  |  |  |  |  |  |  |
| <ul> <li>(Oregon law requires published advertisement 5-30 days prior to Meeting.)</li> <li>▶ The Second Advertisement in <u>The Times</u>; April 18<sup>th</sup></li> </ul>                  |  |  |  |  |  |  |  |
| (Oregon law requires published advertisement at least 5 days after                                                                                                                            |  |  |  |  |  |  |  |
| the 1 <sup>st</sup> notice, but not less than 5 days before the meeting.)                                                                                                                     |  |  |  |  |  |  |  |
| <ul> <li>Advertise the Possible Uses of State Revenue Sharing Hearing –</li> </ul>                                                                                                            |  |  |  |  |  |  |  |
| April 11 <sup>th</sup> & April 18 <sup>th</sup> + May 28 <sup>th</sup> for Second SRS Notice.                                                                                                 |  |  |  |  |  |  |  |
| (Oregon law requires published advertisement at least 5 – 10 days before the meeting)                                                                                                         |  |  |  |  |  |  |  |
| ► The first Budget Committee Meeting will be April 25 <sup>th</sup> .                                                                                                                         |  |  |  |  |  |  |  |
| Staff Deadline to forward requests.                                                                                                                                                           |  |  |  |  |  |  |  |
| Budget Officer finalizes initial FY 2024-2025 Budget proposal and forwards the draft<br>budget to Budget Committee Members for review.                                                        |  |  |  |  |  |  |  |
| Publish Notice of Proposed Uses for State Revenue Sharing for April 25 <sup>th</sup> , May 2 <sup>nd</sup> (if necessary) and May 28 <sup>th</sup> depending on number of Committee meetings. |  |  |  |  |  |  |  |
| Budget Committee Meeting – 7:00 p.m.                                                                                                                                                          |  |  |  |  |  |  |  |
| ■ Elect Budget Committee Chair                                                                                                                                                                |  |  |  |  |  |  |  |
| <ul> <li>Discussion of Budget &amp; Budget Message</li> </ul>                                                                                                                                 |  |  |  |  |  |  |  |
| <ul> <li>Review Budget Pages &amp; Line Items</li> </ul>                                                                                                                                      |  |  |  |  |  |  |  |
| <ul> <li>Possible Uses for State Revenue Sharing [New this Year]</li> </ul>                                                                                                                   |  |  |  |  |  |  |  |
| <ul><li>Public Comment [New this Year]</li></ul>                                                                                                                                              |  |  |  |  |  |  |  |
| <ul> <li>Approve Budget, Tax Rate &amp; Proposed Tax Levy [New this Year]</li> </ul>                                                                                                          |  |  |  |  |  |  |  |
| <ul> <li>Pass Motions &amp; Recommend to Council [New this Year]</li> </ul>                                                                                                                   |  |  |  |  |  |  |  |
|                                                                                                                                                                                               |  |  |  |  |  |  |  |

O5.16.2024 Publishing of Budget Notice – LB Forms (Public Hearing)
(Oregon law requires published advertisement 5-30 days prior to Meeting)

Council Meeting to be held: May 28th, 2024.

Publish Notice of Proposed Uses for State Revenue Sharing; Check date.

O5.02.2024 2nd Budget Committee Meeting – 7:00 p.m. (If Necessary)

Possible Uses for State Revenue Sharing
Public Comment
Discussion of Budget Proposal

O5.09.2024 3rd Budget Committee Meeting – 7:00 p.m. (If Necessary)

Discussion of Budget Proposal
Discussion of Proposed Uses for State Revenue Sharing
Approve Budget, Tax Rate & Proposed Tax Levy

O5.28.2024 (If Published on the 16th) Budget Hearing at the regularly scheduled Council Meeting.

FY 2024.2025

Date
05.09.2024 If the Budget is finalized with the Budget Committee, then Publish LB Forms & Public Hearing Information in <u>The Times</u> for May 28<sup>th</sup> Council Meeting. (If Necessary.)
06.11.2024 Special Session of Council if Budget is approved at fourth budget meeting.
06.25.2024 Regular Council Meeting
Resolutions to Enact:

1. Adopt Budget
2. Tax Rate
3. Proposed Tax Levy
▶ Submit Tax Certification Documents to the County Assessor.

07.15.2024 Deadline for Filing Budget; and Deadline certify necessary Resolutions.

**NOTE:** The Budget Committee is required by State Law to consist of the seven members of Council and seven registered voters of Brownsville. Currently the Budget Committee Roster is as follows: