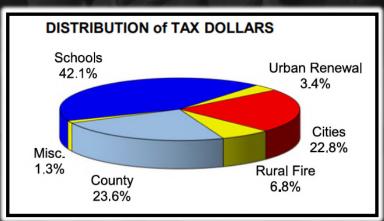

|
| BROWNSVILLE CITY      | 33.51%  | \$1,753.77       |
| BROWNSVILLE RFD       | 5.77%   | \$302.01         |
| 4H EXTENSION DISTRICT | 0.34%   | \$17.64          |
| GENERAL GOVT TOTAL:   | 60.30%  | \$3,155.36       |
|                       |         |                  |
| LBCC BND              | 0.82%   | \$43.07          |
| BROWNSVILLE CT BND 2  | 5.60%   | \$293.22         |
| BROWNSVILLE CT BND    | 2.20%   | \$115.31         |
| BROWNSVILLE RFD BOND  | 4.95%   | \$258.94         |
| BONDS - OTHER TOTAL:  | 13.58%  | <b>\$</b> 710.54 |
|                       |         | h 06             |
|                       | 100.00% | \$5,232.86       |
| Home circa 2000       |         |                  |
| City Total:           | 41.32%  |                  |



# Last Year | 2023-2024



9.3% Increase

| CODE 55219 - Value \$144,117,763 |         |
|----------------------------------|---------|
| BROWNSVILLE                      |         |
| LINN COUNTY                      | 1.2736  |
| LINN COUNTY LOC OP               | 2.9800  |
| ESD LINN-BTN-LINC                | 0.3049  |
| LBCC                             | 0.5019  |
| LBCC BND                         | 0.1623  |
| LBCC BND 2                       | 0.0645  |
| CENTRAL LINN #552                | 4.6179  |
| BROWNSVILLE CITY                 | 6.9597  |
| BROWNSVILLE CTY BND 2            | 1.5125  |
| BROWNSVILLE RFD                  | 1.1985  |
| 4H EXTENSION DISTRICT            | 0.0700  |
| Total                            | 19.6458 |

| Code Area 55219 - Value \$154,564,308 |         |  |  |  |  |  |  |  |  |
|