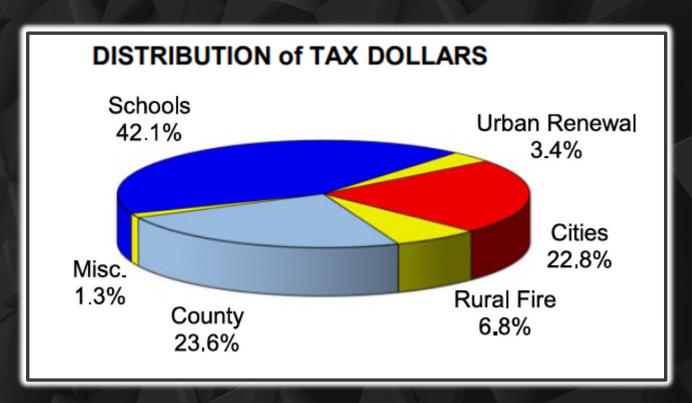

#### **City Portion of Tax Bill**

| Tax Invoice Review                                                                                                                                                                                                                                                                                                                                                                                                                                                                                                                                                                                                                                                                                                                                                                                                                                                                                                                                                                                                                                                                                                                                                                                                                                                                                                                                                                                                                                                                                                                                                                                                                                                                                                                                                                                                                                                                                                                                                                                                                                                                                                            |         |            |
|-------------------------------------------------------------------------------------------------------------------------------------------------------------------------------------------------------------------------------------------------------------------------------------------------------------------------------------------------------------------------------------------------------------------------------------------------------------------------------------------------------------------------------------------------------------------------------------------------------------------------------------------------------------------------------------------------------------------------------------------------------------------------------------------------------------------------------------------------------------------------------------------------------------------------------------------------------------------------------------------------------------------------------------------------------------------------------------------------------------------------------------------------------------------------------------------------------------------------------------------------------------------------------------------------------------------------------------------------------------------------------------------------------------------------------------------------------------------------------------------------------------------------------------------------------------------------------------------------------------------------------------------------------------------------------------------------------------------------------------------------------------------------------------------------------------------------------------------------------------------------------------------------------------------------------------------------------------------------------------------------------------------------------------------------------------------------------------------------------------------------------|---------|------------|
| II TO THE REAL PROPERTY OF THE PARTY OF THE |         |            |
| ESD LINN-BTN-LINC                                                                                                                                                                                                                                                                                                                                                                                                                                                                                                                                                                                                                                                                                                                                                                                                                                                                                                                                                                                                                                                                                                                                                                                                                                                                                                                                                                                                                                                                                                                                                                                                                                                                                                                                                                                                                                                                                                                                                                                                                                                                                                             | 1.47%   | \$48.23    |
| LBCC                                                                                                                                                                                                                                                                                                                                                                                                                                                                                                                                                                                                                                                                                                                                                                                                                                                                                                                                                                                                                                                                                                                                                                                                                                                                                                                                                                                                                                                                                                                                                                                                                                                                                                                                                                                                                                                                                                                                                                                                                                                                                                                          | 2.42%   | \$79.39    |
| CENTRALL LINN #552                                                                                                                                                                                                                                                                                                                                                                                                                                                                                                                                                                                                                                                                                                                                                                                                                                                                                                                                                                                                                                                                                                                                                                                                                                                                                                                                                                                                                                                                                                                                                                                                                                                                                                                                                                                                                                                                                                                                                                                                                                                                                                            | 22.24%  | \$730.46   |
| EDUCATION TOTAL:                                                                                                                                                                                                                                                                                                                                                                                                                                                                                                                                                                                                                                                                                                                                                                                                                                                                                                                                                                                                                                                                                                                                                                                                                                                                                                                                                                                                                                                                                                                                                                                                                                                                                                                                                                                                                                                                                                                                                                                                                                                                                                              | 26.12%  | \$858.08   |
|                                                                                                                                                                                                                                                                                                                                                                                                                                                                                                                                                                                                                                                                                                                                                                                                                                                                                                                                                                                                                                                                                                                                                                                                                                                                                                                                                                                                                                                                                                                                                                                                                                                                                                                                                                                                                                                                                                                                                                                                                                                                                                                               |         |            |
| LINN COUNTY                                                                                                                                                                                                                                                                                                                                                                                                                                                                                                                                                                                                                                                                                                                                                                                                                                                                                                                                                                                                                                                                                                                                                                                                                                                                                                                                                                                                                                                                                                                                                                                                                                                                                                                                                                                                                                                                                                                                                                                                                                                                                                                   | 6.13%   | \$201.46   |
| LINN COUNTY LOC OP                                                                                                                                                                                                                                                                                                                                                                                                                                                                                                                                                                                                                                                                                                                                                                                                                                                                                                                                                                                                                                                                                                                                                                                                                                                                                                                                                                                                                                                                                                                                                                                                                                                                                                                                                                                                                                                                                                                                                                                                                                                                                                            | 13.63%  | \$447.65   |
| LINN COUNTY LOC OP II                                                                                                                                                                                                                                                                                                                                                                                                                                                                                                                                                                                                                                                                                                                                                                                                                                                                                                                                                                                                                                                                                                                                                                                                                                                                                                                                                                                                                                                                                                                                                                                                                                                                                                                                                                                                                                                                                                                                                                                                                                                                                                         | 0.91%   | \$30.05    |
| BROWNSVILLE CITY                                                                                                                                                                                                                                                                                                                                                                                                                                                                                                                                                                                                                                                                                                                                                                                                                                                                                                                                                                                                                                                                                                                                                                                                                                                                                                                                                                                                                                                                                                                                                                                                                                                                                                                                                                                                                                                                                                                                                                                                                                                                                                              | 33.51%  | \$1,100.89 |
| BROWNSVILLE RFD                                                                                                                                                                                                                                                                                                                                                                                                                                                                                                                                                                                                                                                                                                                                                                                                                                                                                                                                                                                                                                                                                                                                                                                                                                                                                                                                                                                                                                                                                                                                                                                                                                                                                                                                                                                                                                                                                                                                                                                                                                                                                                               | 5.77%   | \$189.58   |
| 4H EXTENSION DISTRICT                                                                                                                                                                                                                                                                                                                                                                                                                                                                                                                                                                                                                                                                                                                                                                                                                                                                                                                                                                                                                                                                                                                                                                                                                                                                                                                                                                                                                                                                                                                                                                                                                                                                                                                                                                                                                                                                                                                                                                                                                                                                                                         | 0.34%   | \$11.07    |
| GENERAL GOVT TOTAL:                                                                                                                                                                                                                                                                                                                                                                                                                                                                                                                                                                                                                                                                                                                                                                                                                                                                                                                                                                                                                                                                                                                                                                                                                                                                                                                                                                                                                                                                                                                                                                                                                                                                                                                                                                                                                                                                                                                                                                                                                                                                                                           | 60.30%  | \$1,980.70 |
|                                                                                                                                                                                                                                                                                                                                                                                                                                                                                                                                                                                                                                                                                                                                                                                                                                                                                                                                                                                                                                                                                                                                                                                                                                                                                                                                                                                                                                                                                                                                                                                                                                                                                                                                                                                                                                                                                                                                                                                                                                                                                                                               |         |            |
| LBCC BND                                                                                                                                                                                                                                                                                                                                                                                                                                                                                                                                                                                                                                                                                                                                                                                                                                                                                                                                                                                                                                                                                                                                                                                                                                                                                                                                                                                                                                                                                                                                                                                                                                                                                                                                                                                                                                                                                                                                                                                                                                                                                                                      | 0.82%   | \$27.03    |
| BROWNSVILLE CT BND 2                                                                                                                                                                                                                                                                                                                                                                                                                                                                                                                                                                                                                                                                                                                                                                                                                                                                                                                                                                                                                                                                                                                                                                                                                                                                                                                                                                                                                                                                                                                                                                                                                                                                                                                                                                                                                                                                                                                                                                                                                                                                                                          | 5.60%   | \$184.06   |
| BROWNSVILLE CT BND                                                                                                                                                                                                                                                                                                                                                                                                                                                                                                                                                                                                                                                                                                                                                                                                                                                                                                                                                                                                                                                                                                                                                                                                                                                                                                                                                                                                                                                                                                                                                                                                                                                                                                                                                                                                                                                                                                                                                                                                                                                                                                            | 2.20%   | \$72.38    |
| BROWNSVILLE RFD BOND                                                                                                                                                                                                                                                                                                                                                                                                                                                                                                                                                                                                                                                                                                                                                                                                                                                                                                                                                                                                                                                                                                                                                                                                                                                                                                                                                                                                                                                                                                                                                                                                                                                                                                                                                                                                                                                                                                                                                                                                                                                                                                          | 4.95%   | \$162.55   |
| BONDS - OTHER TOTAL:                                                                                                                                                                                                                                                                                                                                                                                                                                                                                                                                                                                                                                                                                                                                                                                                                                                                                                                                                                                                                                                                                                                                                                                                                                                                                                                                                                                                                                                                                                                                                                                                                                                                                                                                                                                                                                                                                                                                                                                                                                                                                                          | 13.58%  | \$446.02   |
|                                                                                                                                                                                                                                                                                                                                                                                                                                                                                                                                                                                                                                                                                                                                                                                                                                                                                                                                                                                                                                                                                                                                                                                                                                                                                                                                                                                                                                                                                                                                                                                                                                                                                                                                                                                                                                                                                                                                                                                                                                                                                                                               |         |            |
|                                                                                                                                                                                                                                                                                                                                                                                                                                                                                                                                                                                                                                                                                                                                                                                                                                                                                                                                                                                                                                                                                                                                                                                                                                                                                                                                                                                                                                                                                                                                                                                                                                                                                                                                                                                                                                                                                                                                                                                                                                                                                                                               | 100.00% | \$3,284.80 |
| **                                                                                                                                                                                                                                                                                                                                                                                                                                                                                                                                                                                                                                                                                                                                                                                                                                                                                                                                                                                                                                                                                                                                                                                                                                                                                                                                                                                                                                                                                                                                                                                                                                                                                                                                                                                                                                                                                                                                                                                                                                                                                                                            |         |            |
| Home circa 1970                                                                                                                                                                                                                                                                                                                                                                                                                                                                                                                                                                                                                                                                                                                                                                                                                                                                                                                                                                                                                                                                                                                                                                                                                                                                                                                                                                                                                                                                                                                                                                                                                                                                                                                                                                                                                                                                                                                                                                                                                                                                                                               |         |            |
| City Total:                                                                                                                                                                                                                                                                                                                                                                                                                                                                                                                                                                                                                                                                                                                                                                                                                                                                                                                                                                                                                                                                                                                                                                                                                                                                                                                                                                                                                                                                                                                                                                                                                                                                                                                                                                                                                                                                                                                                                                                                                                                                                                                   | 41.32%  |            |

| Tax Invoice Review    |         |            |
|-----------------------|---------|------------|
| THE INVOICE REVIEW    |         |            |
| ESD LINN-BTN-LINC     | 1.47%   | \$76.83    |
| LBCC                  | 2.42%   | \$126.47   |
| CENTRALL LINN #552    | 22.24%  | \$1,163.66 |
| EDUCATION TOTAL:      | 26.12%  | \$1,366.96 |
|                       |         |            |
| LINN COUNTY           | 6.13%   | \$320.93   |
| LINN COUNTY LOC OP    | 13.63%  | \$713.13   |
| LINN COUNTY LOC OP II | 0.91%   | \$47.88    |
| BROWNSVILLE CITY      | 33.51%  | \$1,753.77 |
| BROWNSVILLE RFD       | 5.77%   | \$302.01   |
| 4H EXTENSION DISTRICT | 0.34%   | \$17.64    |
| GENERAL GOVT TOTAL:   | 60.30%  | \$3,155.36 |
|                       |         |            |
| LBCC BND              | 0.82%   | \$43.07    |
| BROWNSVILLE CT BND 2  | 5.60%   | \$293.22   |
| BROWNSVILLE CT BND    | 2.20%   | \$115.31   |
| BROWNSVILLE RFD BOND  | 4.95%   | \$258.94   |
| BONDS - OTHER TOTAL:  | 13.58%  | \$710.54   |
|                       | 100.00% | \$5,232.86 |
| Home circa 2000       |         |            |
| City Total:           | 41.32%  |            |