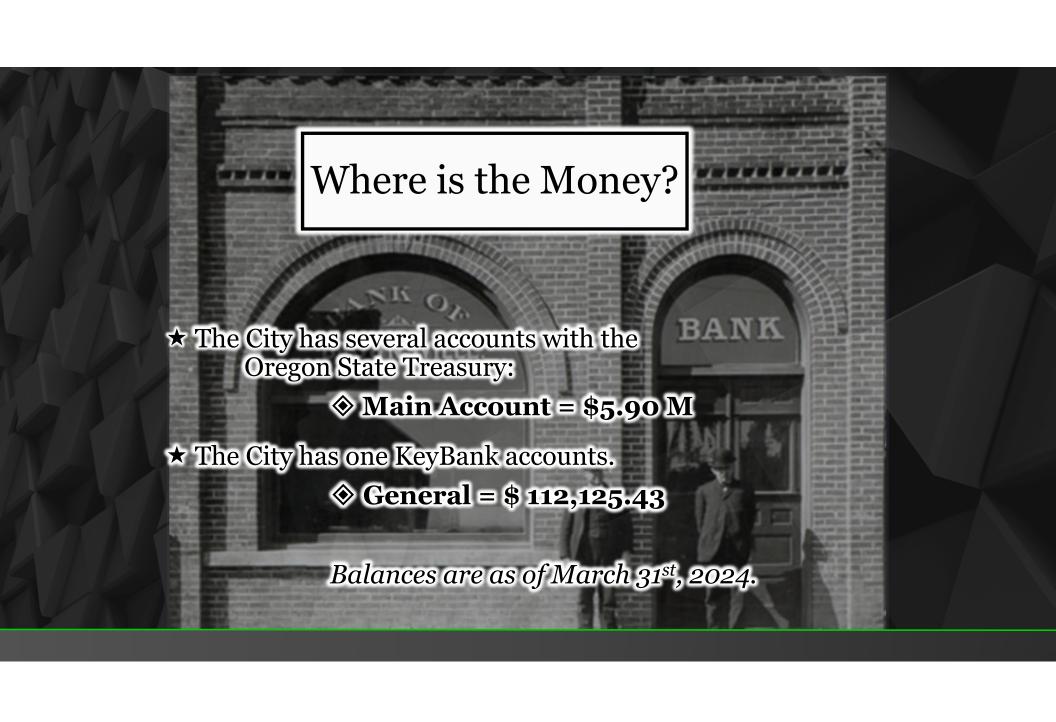

|                   |                          |          | \$404,801.67    | Total Funds Received                    |  |  |
| Water                                                     | \$                  | 45,167.05    |                   | (American Rescue Plan Ac | ct)      | \$202,457.75    | Funds Disbursed                         |  |  |
| Wastewater                                                | \$                  | 307,259.95   |                   |                          |          |                 |                                         |  |  |
| Total \$ 352,427.00 Previous Month Court Revenue \$845.50 |                     |              |                   |                          |          |                 |                                         |  |  |



# Water & Sewer Rate Comparisons













January 2023





# Resources



- ■\$5,650,405 Beginning Cash Balance
- \$436,000 Sewer Rates
- ■\$26,000 State Revenue Sharing
- **■**\$1,800 Transfers

- \$490,000 Water Rates
- \$1,025,162 Property Taxes
- ■\$389,000 Bonds
- **\$8,018,367**

# Bonded Debt



September 2016: The City refunded all USDA General Obligation Bonds combining water and wastewater obligations. Since the bonds were combined, the City had to create a factor to determine the ratio that should be applied to both the Water and Sewer Bond funds. Below is the ratio used:

 $\star$  Water = 0.1419305

★ Sewer = 0.8580695

February 2021: The City refunded the State's Infrastructure Finance Authority (IFA), formerly known as the Oregon Economic & Community Development Depar