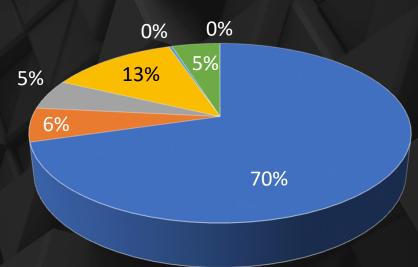

#### **City Portion of Tax Bill**

| Tax Invoice Review                                                                                                                                                                                                                                                                                                                                                                                                                                                                                                                                                                                                                                                                                                                                                                                                                                                                                                                                                                                                                                                                                                                                                                                                                                                                                                                                                                                                                                                                                                                                                                                                                                                                                                                                                                                                                                                                                                                                                                                                                                                                                                            |         |            |
|-------------------------------------------------------------------------------------------------------------------------------------------------------------------------------------------------------------------------------------------------------------------------------------------------------------------------------------------------------------------------------------------------------------------------------------------------------------------------------------------------------------------------------------------------------------------------------------------------------------------------------------------------------------------------------------------------------------------------------------------------------------------------------------------------------------------------------------------------------------------------------------------------------------------------------------------------------------------------------------------------------------------------------------------------------------------------------------------------------------------------------------------------------------------------------------------------------------------------------------------------------------------------------------------------------------------------------------------------------------------------------------------------------------------------------------------------------------------------------------------------------------------------------------------------------------------------------------------------------------------------------------------------------------------------------------------------------------------------------------------------------------------------------------------------------------------------------------------------------------------------------------------------------------------------------------------------------------------------------------------------------------------------------------------------------------------------------------------------------------------------------|---------|------------|
| II TO THE REAL PROPERTY OF THE PARTY OF THE |         |            |
| ESD LINN-BTN-LINC                                                                                                                                                                                                                                                                                                                                                                                                                                                                                                                                                                                                                                                                                                                                                                                                                                                                                                                                                                                                                                                                                                                                                                                                                                                                                                                                                                                                                                                                                                                                                                                                                                                                                                                                                                                                                                                                                                                                                                                                                                                                                                             | 1.47%   | \$48.23    |
| LBCC                                                                                                                                                                                                                                                                                                                                                                                                                                                                                                                                                                                                                                                                                                                                                                                                                                                                                                                                                                                                                                                                                                                                                                                                                                                                                                                                                                                                                                                                                                                                                                                                                                                                                                                                                                                                                                                                                                                                                                                                                                                                                                                          | 2.42%   | \$79.39    |
| CENTRALL LINN #552                                                                                                                                                                                                                                                                                                                                                                                                                                                                                                                                                                                                                                                                                                                                                                                                                                                                                                                                                                                                                                                                                                                                                                                                                                                                                                                                                                                                                                                                                                                                                                                                                                                                                                                                                                                                                                                                                                                                                                                                                                                                                                            | 22.24%  | \$730.46   |
| EDUCATION TOTAL:                                                                                                                                                                                                                                                                                                                                                                                                                                                                                                                                                                                                                                                                                                                                                                                                                                                                                                                                                                                                                                                                                                                                                                                                                                                                                                                                                                                                                                                                                                                                                                                                                                                                                                                                                                                                                                                                                                                                                                                                                                                                                                              | 26.12%  | \$858.08   |
|                                                                                                                                                                                                                                                                                                                                                                                                                                                                                                                                                                                                                                                                                                                                                                                                                                                                                                                                                                                                                                                                                                                                                                                                                                                                                                                                                                                                                                                                                                                                                                                                                                                                                                                                                                                                                                                                                                                                                                                                                                                                                                                               |         |            |
| LINN COUNTY                                                                                                                                                                                                                                                                                                                                                                                                                                                                                                                                                                                                                                                                                                                                                                                                                                                                                                                                                                                                                                                                                                                                                                                                                                                                                                                                                                                                                                                                                                                                                                                                                                                                                                                                                                                                                                                                                                                                                                                                                                                                                                                   | 6.13%   | \$201.46   |
| LINN COUNTY LOC OP                                                                                                                                                                                                                                                                                                                                                                                                                                                                                                                                                                                                                                                                                                                                                                                                                                                                                                                                                                                                                                                                                                                                                                                                                                                                                                                                                                                                                                                                                                                                                                                                                                                                                                                                                                                                                                                                                                                                                                                                                                                                                                            | 13.63%  | \$447.65   |
| LINN COUNTY LOC OP II                                                                                                                                                                                                                                                                                                                                                                                                                                                                                                                                                                                                                                                                                                                                                                                                                                                                                                                                                                                                                                                                                                                                                                                                                                                                                                                                                                                                                                                                                                                                                                                                                                                                                                                                                                                                                                                                                                                                                                                                                                                                                                         | 0.91%   | \$30.05    |
| BROWNSVILLE CITY                                                                                                                                                                                                                                                                                                                                                                                                                                                                                                                                                                                                                                                                                                                                                                                                                                                                                                                                                                                                                                                                                                                                                                                                                                                                                                                                                                                                                                                                                                                                                                                                                                                                                                                                                                                                                                                                                                                                                                                                                                                                                                              | 33.51%  | \$1,100.89 |
| BROWNSVILLE RFD                                                                                                                                                                                                                                                                                                                                                                                                                                                                                                                                                                                                                                                                                                                                                                                                                                                                                                                                                                                                                                                                                                                                                                                                                                                                                                                                                                                                                                                                                                                                                                                                                                                                                                                                                                                                                                                                                                                                                                                                                                                                                                               | 5.77%   | \$189.58   |
| 4H EXTENSION DISTRICT                                                                                                                                                                                                                                                                                                                                                                                                                                                                                                                                                                                                                                                                                                                                                                                                                                                                                                                                                                                                                                                                                                                                                                                                                                                                                                                                                                                                                                                                                                                                                                                                                                                                                                                                                                                                                                                                                                                                                                                                                                                                                                         | 0.34%   | \$11.07    |
| GENERAL GOVT TOTAL:                                                                                                                                                                                                                                                                                                                                                                                                                                                                                                                                                                                                                                                                                                                                                                                                                                                                                                                                                                                                                                                                                                                                                                                                                                                                                                                                                                                                                                                                                                                                                                                                                                                                                                                                                                                                                                                                                                                                                                                                                                                                                                           | 60.30%  | \$1,980.70 |
|                                                                                                                                                                                                                                                                                                                                                                                                                                                                                                                                                                                                                                                                                                                                                                                                                                                                                                                                                                                                                                                                                                                                                                                                                                                                                                                                                                                                                                                                                                                                                                                                                                                                                                                                                                                                                                                                                                                                                                                                                                                                                                                               |         |            |
| LBCC BND                                                                                                                                                                                                                                                                                                                                                                                                                                                                                                                                                                                                                                                                                                                                                                                                                                                                                                                                                                                                                                                                                                                                                                                                                                                                                                                                                                                                                                                                                                                                                                                                                                                                                                                                                                                                                                                                                                                                                                                                                                                                                                                      | 0.82%   | \$27.03    |
| BROWNSVILLE CT BND 2                                                                                                                                                                                                                                                                                                                                                                                                                                                                                                                                                                                                                                                                                                                                                                                                                                                                                                                                                                                                                                                                                                                                                                                                                                                                                                                                                                                                                                                                                                                                                                                                                                                                                                                                                                                                                                                                                                                                                                                                                                                                                                          | 5.60%   | \$184.06   |
| BROWNSVILLE CT BND                                                                                                                                                                                                                                                                                                                                                                                                                                                                                                                                                                                                                                                                                                                                                                                                                                                                                                                                                                                                                                                                                                                                                                                                                                                                                                                                                                                                                                                                                                                                                                                                                                                                                                                                                                                                                                                                                                                                                                                                                                                                                                            | 2.20%   | \$72.38    |
| BROWNSVILLE RFD BOND                                                                                                                                                                                                                                                                                                                                                                                                                                                                                                                                                                                                                                                                                                                                                                                                                                                                                                                                                                                                                                                                                                                                                                                                                                                                                                                                                                                                                                                                                                                                                                                                                                                                                                                                                                                                                                                                                                                                                                                                                                                                                                          | 4.95%   | \$162.55   |
| BONDS - OTHER TOTAL:                                                                                                                                                                                                                                                                                                                                                                                                                                                                                                                                                                                                                                                                                                                                                                                                                                                                                                                                                                                                                                                                                                                                                                                                                                                                                                                                                                                                                                                                                                                                                                                                                                                                                                                                                                                                                                                                                                                                                                                                                                                                                                          | 13.58%  | \$446.02   |
|                                                                                                                                                                                                                                                                                                                                                                                                                                                                                                                                                                                                                                                                                                                                                                                                                                                                                                                                                                                                                                                                                                                                                                                                                                                                                                                                                                                                                                                                                                                                                                                                                                                                                                                                                                                                                                                                                                                                                                                                                                                                                                                               |         |            |
|                                                                                                                                                                                                                                                                                                                                                                                                                                                                                                                                                                                                                                                                                                                                                                                                                                                                                                                                                                                                                                                                                                                                                                                                                                                                                                                                                                                                                                                                                                                                                                                                                                                                                                                                                                                                                                                                                                                                                                                                                                                                                                                               | 100.00% | \$3,284.80 |
| **                                                                                                                                                                                                                                                                                                                                                                                                                                                                                                                                                                                                                                                                                                                                                                                                                                                                                                                                                                                                                                                                                                                                                                                                                                                                                                                                                                                                                                                                                                                                                                                                                                                                                                                                                                                                                                                                                                                                                                                                                                                                                                                            |         |            |
| Home circa 1970                                                                                                                                                                                                                                                                                                                                                                                                                                                                                                                                                                                                                                                                                                                                                                                                                                                                                                                                                                                                                                                                                                                                                                                                                                                                                                                                                                                                                                                                                                                                                                                                                                                                                                                                                                                                                                                                                                                                                                                                                                                                                                               |         |            |
| City Total:                                                                                                                                                                                                                                                                                                                                                                                                                                                                                                                                                                                                                                                                                                                                                                                                                                                                                                                                                                                                                                                                                                                                                                                                                                                                                                                                                                                                                                                                                                                                                                                                                                                                                                                                                                                                                                                                                                                                                                                                                                                                                                                   | 41.32%  |            |

| Tax Invoice Review    |         |            |
|-----------------------|---------|------------|
| THE INVOICE REVIEW    |         |            |
| ESD LINN-BTN-LINC     | 1.47%   | \$76.83    |
| LBCC                  | 2.42%   | \$126.47   |
| CENTRALL LINN #552    | 22.24%  | \$1,163.66 |
| EDUCATION TOTAL:      | 26.12%  | \$1,366.96 |
|                       |         |            |
| LINN COUNTY           | 6.13%   | \$320.93   |
| LINN COUNTY LOC OP    | 13.63%  | \$713.13   |
| LINN COUNTY LOC OP II | 0.91%   | \$47.88    |
| BROWNSVILLE CITY      | 33.51%  | \$1,753.77 |
| BROWNSVILLE RFD       | 5.77%   | \$302.01   |
| 4H EXTENSION DISTRICT | 0.34%   | \$17.64    |
| GENERAL GOVT TOTAL:   | 60.30%  | \$3,155.36 |
|                       |         |            |
| LBCC BND              | 0.82%   | \$43.07    |
| BROWNSVILLE CT BND 2  | 5.60%   | \$293.22   |
| BROWNSVILLE CT BND    | 2.20%   | \$115.31   |
| BROWNSVILLE RFD BOND  | 4.95%   | \$258.94   |
| BONDS - OTHER TOTAL:  | 13.58%  | \$710.54   |
|                       | 100.00% | \$5,232.86 |
| Home circa 2000       |         |            |
| City Total:           | 41.32%  |            |