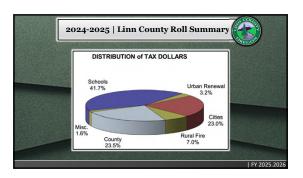

Ω

49 50 51

52 53 54

a

55 56 57

| Infrastructure<br>Component | Replacement<br>Cost | Total Units               | Units/Physical Condition |        |        |        |          |         |
|-----------------------------|---------------------|---------------------------|--------------------------|--------|--------|--------|----------|---------|
|                             |                     |                           | Excellent                | Good   | Fair   | Foor   | Critical | Unknown |
| Roads                       | \$12,906,056        | 49,090                    | 2,760                    | 17,240 | 11,310 | 16,920 |          |         |
| Bridges                     | 8126,241            | Number of Bridges         | X                        |        |        |        |          |         |
| Water Supply Systems        | 85,048,594          | Number of Facilities      |                          | x      |        | x      |          |         |
| Water Distribution          | \$8,442,912         | 60.442                    |                          | X      |        | X      |          |         |
| Wastewater Systems          | \$8,834,266         | Number of Facilities<br>2 | X                        |        |        |        |          |         |
| Wastewater Collection       | 812,823,619         | 56,180                    | 23.764                   |        |        | 32,416 |          |         |
| Stormwater Collection       | \$5,953,134         | 17,010                    |                          |        | X      |        |          | X       |
| Facilities                  | \$10,639,281        |                           |                          |        | X      |        |          |         |
| Totals                      | \$55,939,837        |                           |                          |        |        |        |          |         |