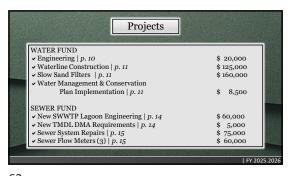

stewater Systems          | \$8,834,266         | Number of Facilities<br>2 | X                        |        |        |        |          |         |
| Wastewater Collection       | 812,823,619         | 56,180                    | 23.764                   |        |        | 32,416 |          |         |
| Stormwater Collection       | \$5,953,134         | 17,010                    |                          |        | X      |        |          | X       |
| Facilities                  | \$10,639,281        |                           |                          |        | X      |        |          |         |
| Totals                      | \$55,939,837        |                           |                          |        |        |        |          |         |





58 59 60







61 62 63







64 65 66