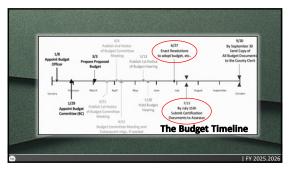

1 2







4 5







7 8







10 11 12







13 14 15







16 17 18







19 20 21







22 23 24







25 26 27







28 29 30







31 32 33







34 35 36







37 38 39







40 41 42







43 44 45







46 47 48

Ω







49 50 51







52 53 54

a







55 56 57

| Infrastructure<br>Component | Replacement<br>Cost | Total Units               | Units/Physical Condition |        |        |        |          |         |
|-----------------------------|---------------------|---------------------------|--------------------------|--------|--------|--------|----------|---------|
|                             |                     |                           | Excellent                | Good   | Fair   | Foor   | Critical | Unknown |
| Roads                       | \$12,906,056        | 49,0