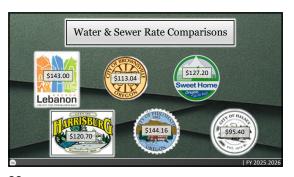

1 2







4 5







7 8







10 11 12







13 14 15







16 17 18







19 20 21







22 23 24







25 26 27







28 29 30







31 32 33







34 35 36







37 38 39







40 41 42







43 44 45







46 47 48

Ω







49 50 51







52 53 54

a







55 56 57

| Infrastructure<br>Component | Replacement<br>Cost | Total Units               | Units/Physical Condition |        |        |        |          |         |
|-----------------------------|---------------------|---------------------------|--------------------------|--------|--------|--------|----------|---------|
|                             |                     |                           | Excellent                | Good   | Fair   | Foor   | Critical | Unknown |
| Roads                       | \$12,906,056        | 49,090                    | 2,760                    | 17,240 | 11,310 | 16,920 |          |         |
| Bridges                     | 8126,241            | Numb