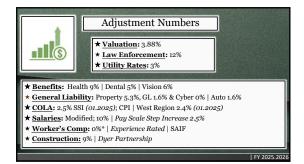

1 2







4 5







7 8







10 11 12







13 14 15







16 17 18







19 20 21







22 23 24







25 26 27







28 29 30







31 32 33







34 35 36







37 38 39







40 41 42







43 44 45







46 47 48

Ω







49 50 51







52 53 54

a







55 56 57

| Infrastructure<br>Component | Replacement<br>Cost | Total Units               | Units/Physical Condition |        |        |        |          |         |
|-----------------------------|---------------------|---------------------------|--------------------------|--------|--------|--------|----------|---------|
|                             |                     |                           | Excellent                | Good   | Fair   | Foor   | Critical | Unknown |
| Roads                       | \$12,906,056        | 49,090                    | 2,760                    | 17,240 | 11,310 | 16,920 |          |         |
| Bridges                     | 8126,241            | Number of Bridges         | X                        |        |        |        |