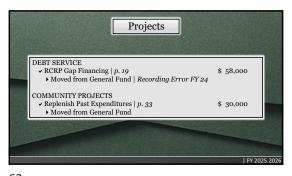

Wastewater Systems          | \$8,834,266         | Number of Facilities<br>2 | X                        |        |        |        |          |         |
| Wastewater Collection       | 812,823,619         | 56,180                    | 23.764                   |        |        | 32,416 |          |         |
| Stormwater Collection       | \$5,953,134         | 17,010                    |                          |        | X      |        |          | X       |
| Facilities                  | \$10,639,281        |                           |                          |        | X      |        |          |         |
| Totals                      | \$55,939,837        |                           |                          |        |        |        |          |         |





58 59 60







61 62 63







64 65 66