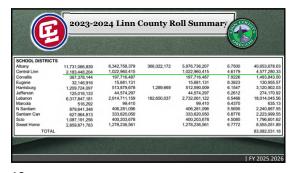

1 2







4 5







7 8







10 11 12







13 14 15







16 17 18







19 20 21







22 23 24







25 26 27







28 29 30







31 32 33







34 35 36







37 38 39







40 41 42







43 44 45







46 47 48

Ω







49 50 51







52 53 54

a







55 56 57

| Infrastructure<br>Component | Replacement<br>Cost | Total Units               | Units/Physical Condition |        |        |        |          |         |
|-----------------------------|---------------------|---------------------------|--------------------------|--------|--------|--------|----------|---------|
|                             |                     |                           | Excellent                | Good   | Fair   | Foor   | Critical | Unknown |
| Roads                       | \$12,906,056        | 49,090                    | 2,760                    | 17,240