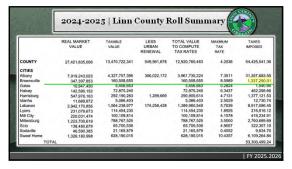

1 2







4 5







7 8







10 11 12







13 14 15







16 17 18







19 20 21







22 23 24







25 26 27







28 29 30







31 32 33







34 35 36







37 38 39







40 41 42







43 44 45







46 47 48

Ω







49 50 51







52 53 54

a







55 56 57

| Infrastructure<br>Component | Replacement<br>Cost | Total Units               | Units/Physical Condition |        |        |        |          |         |
|-----------------------------|---------------------|---------------------------|--------------------------|--------|--------|--------|----------|---------|
|                             |                     |                           | Excellent                | Good   | Fair   | Foor   | Critical | Unknown |
| Roads                       | \$12,906,056        | 49,090                    | 2,760