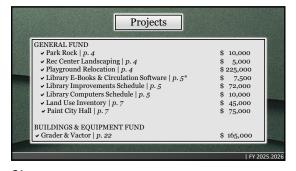

Ω

49 50 51

52 53 54

a

55 56 57

| Infrastructure<br>Component | Replacement<br>Cost | Total Units               | Units/Physical Condition |        |        |        |          |         |
|-----------------------------|---------------------|---------------------------|--------------------------|--------|--------|--------|----------|---------|
|                             |                     |                           | Excellent                | Good   | Fair   | Foor   | Critical | Unknown |
| Roads                       | \$12,906,056        | 49,090                    | 2,760                    | 17,240 | 11,310 | 16,920 |          |         |
| Bridges                     | 8126,241            | Number of Bridges         | X                        |        |        |        |          |         |
| Water Supply Systems        | 85,048,594          | Number of Facilities      |                          | x      |        | x      |          |         |
| Water Distribution          | \$8,442,912         | 60.442                    |                          | X      |        | X      |          |         |
| Wastewater Systems          | \$8,834,266         | Number of Facilities<br>2 | X                        |        |        |        |          |         |
| Wastewater Collection       | 812,823,619         | 56,180                    | 23.764                   |        |        | 32,416 |          |         |
| Stormwater Collection       | \$5,953,134         | 17,010                    |                          |        | X      |        |          | X       |
| Facilities                  | \$10,639,281        |                           |                          |        | X      |        |          |         |
| Totals                      | \$55,939,837        |                           |                          |        |        |        |          |         |