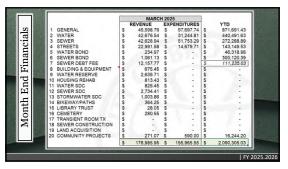

1 2







4 5







7 8







10 11 12







13 14 15







16 17 18







19 20 21







22 23 24







25 26 27







28 29 30







31 32 33







34 35 36







37 38 39







40 41 42







43 44 45







46 47 48

Ω







49 50 51







52 53 54

a







55 56 57

| Infrastructure<br>Component | Replacement<br>Cost | Total Units               | Units/Physical Condition |        |        |        |          |         |
|-----------------------------|---------------------|---------------------------|--------------------------|--------|--------|--------|----------|---------|
|                             |                     |                           | Excellent                | Good   | Fair   | Foor   | Critical | Unknown |
| Roads                       | \$12,906,056        | 49,090                    | 2,760                    | 17,240 | 11,310 | 16,920 |          |         |
| Bridges                     | 8126,241