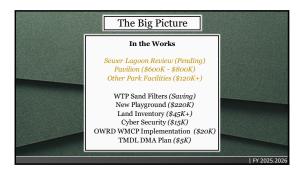

Ω

49 50 51

52 53 54

a

55 56 57

| Infrastructure<br>Component | Replacement<br>Cost | Total Units               | Units/Physical Condition |        |        |        |          |         |
|-----------------------------|---------------------|---------------------------|--------------------------|--------|--------|--------|----------|---------|
|                             |                     |                           | Excellent                | Good   | Fair   | Foor   | Critical | Unknown |
| Roads                       | \$12,906,056        | 49,090                    | 2,760                    | 17,240 | 11,310 | 16,920 |          |         |
| Bridges                     | 8126,241            | Number of Bridges         | X                        |        |        |        |          |         |
| Water Supply Systems        | 85,048,594          | Number of Facilities      |                          | x      |        | x      |          |         |
| Water Distribution          | \$8,442,912         | 60.442                    |                          | X      |        | X      |          |         |
| Wastewater Systems          | \$8,834,266         | Number of Facilities<br>2 | X                        |        |        |        |          |         |
| Wastewater Collection       | 812,823,619         | 56,180                    | 23.764                   |        |        | 32,416 |          |         |
| Stormwater Collection       | \$5,953,134         | 17,010                    |                          |        | X      |        |          | X       |
| Facilities                  | \$10,639,281        |                           |                          |        | X      |        |          |         |
| Totals                      | \$55,939,837        |                           |                          |        |        |        |          |         |