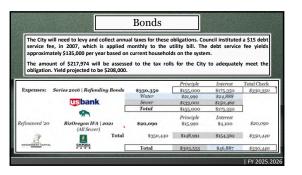

Ω

49 50 51

52 53 54

a

55 56 57

| Infrastructure<br>Component | Replacement<br>Cost | Total Units               | Units/Physical Condition |        |        |        |          |         |
|-----------------------------|---------------------|---------------------------|--------------------------|--------|--------|--------|----------|---------|
|                             |                     |                           | Excellent                | Good   | Fair   | Foor   | Critical | Unknown |
| Roads                       | \$12,906,056        | 49,090                    | 2,760                    | 17,240 | 11,310 | 16,920 |          |         |
| Bridges                     | 8126,241            | Number of Bridges         | X                        |        |        |        |          |         |
| Water Supply Systems        | 85,048,594          | Number of Facilities      |                          | x      |        | x      |          |         |
| Water Distribution          | \$8,442,912         | 60.442                    |                          | X      |        | X      |          |         |
| Wastewater Systems          | \$8,834,266         | Number of Facilities<br>2 | X                        |        |        |        |          |         |
| Wastewater Collection       | 812,823,619         | 56,180                    | 23.764                   |        |        | 32,416 |          |         |
| Stormwater Collection       | \$5,953,134         | 17,010                    |                          |        | X      |        |          | X       |
| Facilities                  | \$10,639,281        |                           |                          |        | X      |        |          |         |
| Totals                      | \$55,939,837        |                           |                          |        |        |        |          |         |