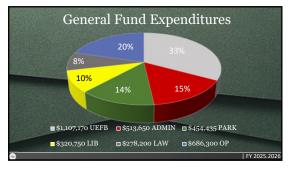

1 2







4 5







7 8







10 11 12







13 14 15







16 17 18







19 20 21







22 23 24







25 26 27







28 29 30







31 32 33







34 35 36







37 38 39







40 41 42







43 44 45







46 47 48

Ω







49 50 51







52 53 54

a







55 56 57

| Infrastructure<br>Component | Replacement<br>Cost | Total Units               | Units/Physical Condition |        |        |        |          |         |
|-----------------------------|---------------------|---------------------------|--------------------------|--------|--------|--------|----------|---------|
|                             |                     |                           | Excellent                | Good   | Fair   | Foor   | Critical | Unknown |
| Roads                       | \$12,906,056        | 49,090                    | 2,760                    | 17,240 | 11,310 | 16,920 |          |         |
| Bridges                     | 8126,241            | Number of Bridge