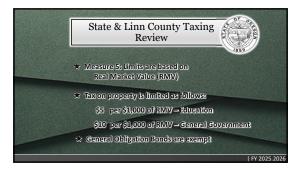

1 2







4 5







7 8







10 11 12







13 14 15







16 17 18







19 20 21







22 23 24







25 26 27







28 29 30







31 32 33







34 35 36







37 38 39







40 41 42







43 44 45







46 47 48

Ω







49 50 51







52 53 54

a







55 56 57

| Infrastructure<br>Component | Replacement<br>Cost | Total Units               | Units/Physical Condition |        |        |        |          |         |
|-----------------------------|---------------------|---------------------------|--------------------------|--------|--------|--------|----------|---------|
|                             |                     |                           | Excellent                | Good   | Fair   | Foor   | Critical | Unknown |
| Roads                       | \$12,906,056        | 49,090