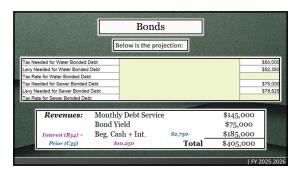

Ω

49 50 51

52 53 54

a

55 56 57

| Infrastructure<br>Component | Replacement<br>Cost | Total Units               | Units/Physical Condition |        |        |        |          |         |
|-----------------------------|---------------------|---------------------------|--------------------------|--------|--------|--------|----------|---------|
|                             |                     |                           | Excellent                | Good   | Fair   | Foor   | Critical | Unknown |
| Roads                       | \$12,906,056        | 49,090                    | 2,760                    | 17,240 | 11,310 | 16,920 |          |         |
| Bridges                     | 8126,241            | Number of Bridges         | X                        |        |        |        |          |         |
| Water Supply Systems        | 85,048,594          | Number of Facilities      |                          | x      |        | x      |          |         |
| Water Distribution          | \$8,442,912         | 60.442                    |                          | X      |        | X      |          |         |
| Wastewater Systems          | \$8,834,266         | Number of Facilities<br>2 | X                        |        |        |        |          |         |
| Wastewater Collection       | 812,823,619         | 56,180                    | 23.764                   |        |        | 32,416 |          |         |
| Stormwater Collection       | \$5,953,134         | 17,010                    |                          |        | X      |        |          | X       |
| Facilities                  | \$10,639,281        |                           |                          |        | X      |        |          |         |
| Totals                      | \$55,939,837        |                           |                          |        |        |        |          |         |