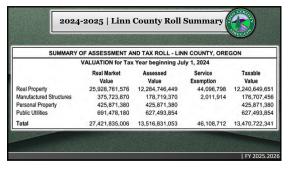

1 2







4 5







7 8







10 11 12







13 14 15







16 17 18







19 20 21







22 23 24







25 26 27







28 29 30







31 32 33







34 35 36







37 38 39







40 41 42







43 44 45







46 47 48

Ω







49 50 51







52 53 54

a







55 56 57

| Infrastructure<br>Component | Replacement<br>Cost | Total Units               | Units/Physical Condition |        |        |        |          |         |
|-----------------------------|---------------------|---------------------------|--------------------------|--------|--------|--------|----------|---------|
|                             |                     |                           | Excellent                | Good   | Fair   | Foor   | Critical | Unknown |
| Roads                       | \$12,906,056        | 49,090                    | 2,760