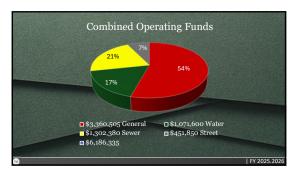

1 2







4 5







7 8







10 11 12







13 14 15







16 17 18







19 20 21







22 23 24







25 26 27







28 29 30







31 32 33







34 35 36







37 38 39







40 41 42







43 44 45







46 47 48

Ω







49 50 51







52 53 54

a







55 56 57

| Infrastructure<br>Component | Replacement<br>Cost | Total Units               | Units/Physical Condition |        |        |        |          |         |
|-----------------------------|---------------------|---------------------------|--------------------------|--------|--------|--------|----------|---------|
|                             |                     |                           | Excellent                | Good   | Fair   | Foor   | Critical | Unknown |
| Roads                       | \$12,906,056        | 49,090                    | 2,760                    | 17,240 | 11,310 | 16,920 |          |         |
| Bridges                     | 8126,241            | Number of Bridges