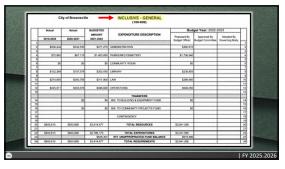

Ω

49 50 51

52 53 54

a

55 56 57

| Infrastructure<br>Component | Replacement<br>Cost | Total Units               | Units/Physical Condition |        |        |        |          |         |
|-----------------------------|---------------------|---------------------------|--------------------------|--------|--------|--------|----------|---------|
|                             |                     |                           | Excellent                | Good   | Fair   | Foor   | Critical | Unknown |
| Roads                       | \$12,906,056        | 49,090                    | 2,760                    | 17,240 | 11,310 | 16,920 |          |         |
| Bridges                     | 8126,241            | Number of Bridges         | X                        |        |        |        |          |         |
| Water Supply Systems        | 85,048,594          | Number of Facilities      |                          | x      |        | x      |          |         |
| Water Distribution          | \$8,442,912         | 60.442                    |                          | X      |        | X      |          |         |
| Wastewater Systems          | \$8,834,266         | Number of Facilities<br>2 | X                        |        |        |        |          |         |
| Wastewater Collection       | 812,823,619         | 56,180                    | 23.764                   |        |        | 32,416 |          |         |
| Stormwater Collection       | \$5,953,134         | 17,010                    |                          |        | X      |        |          | X       |
| Facilities                  | \$10,639,281        |                           |                          |        | X      |        |          |         |
| Totals                      | \$55,939,837        |                           |                          |        |        |        |          |         |