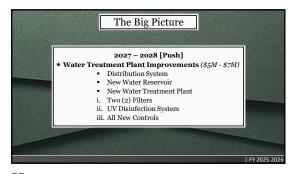

1 2







4 5







7 8







10 11 12







13 14 15







16 17 18







19 20 21







22 23 24







25 26 27







28 29 30







31 32 33







34 35 36







37 38 39







40 41 42







43 44 45







46 47 48

Ω







49 50 51







52 53 54

a







55 56 57

| Infrastructure<br>Component | Replacement<br>Cost | Total Units               | Units/Physical Condition |        |        |        |          |         |
|-----------------------------|---------------------|---------------------------|--------------------------|--------|--------|--------|----------|---------|
|                             |                     |                           | Excellent                | Good   | Fair   | Foor   | Critical | Unknown |
| Roads                       | \$12,906,056        | 49,090                    | 2,760                    | 17,240 | 11,310 | 16,920 |          |         |
| Bridges                     | 8126,241            | Number of Bridges         | X                        |        |        |        |          |         |