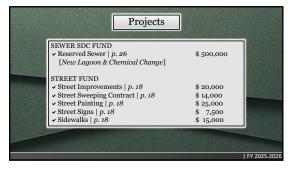

tems          | \$8,834,266         | Number of Facilities<br>2 | X                        |        |        |        |          |         |
| Wastewater Collection       | 812,823,619         | 56,180                    | 23.764                   |        |        | 32,416 |          |         |
| Stormwater Collection       | \$5,953,134         | 17,010                    |                          |        | X      |        |          | X       |
| Facilities                  | \$10,639,281        |                           |                          |        | X      |        |          |         |
| Totals                      | \$55,939,837        |                           |                          |        |        |        |          |         |





58 59 60







61 62 63







64 65 66