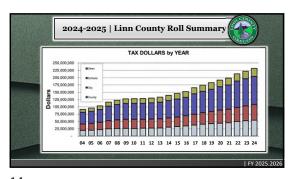

Ω

49 50 51

52 53 54

a

55 56 57

| Infrastructure<br>Component | Replacement<br>Cost | Total Units               | Units/Physical Condition |        |        |        |          |         |
|-----------------------------|---------------------|---------------------------|--------------------------|--------|--------|--------|----------|---------|
|                             |                     |                           | Excellent                | Good   | Fair   | Foor   | Critical | Unknown |
| Roads                       | \$12,906,056        | 49,090                    | 2,760                    | 17,240 | 11,310 | 16,920 |          |         |
| Bridges                     | 8126,241            | Number of Bridges         | X                        |        |        |        |          |         |
| Water Supply Systems        | 85,048,594          | Number of Facilities      |                          | x      |        | x      |          |         |
| Water Distribution          | \$8,442,912         | 60.442                    |                          | X      |        | X      |          |         |
| Wastewater Systems          | \$8,834,266         | Number of Facilities<br>2 | X                        |        |        |        |          |         |
| Wastewater Collection       | 812,823,619         | 56,180                    | 23.764                   |        |        | 32,416 |          |         |
| Stormwater Collection       | \$5,953,134         | 17,010                    |                          |        | X      |        |          | X       |
| Facilities                  | \$10,639,281        |                           |                          |        | X      |        |          |         |
| Totals                      | \$55,939,837        |                           |                          |        |        |        |          |         |