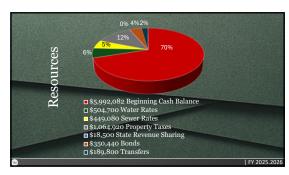

1 2







4 5







7 8







10 11 12







13 14 15







16 17 18







19 20 21







22 23 24







25 26 27







28 29 30







31 32 33







34 35 36







37 38 39







40 41 42







43 44 45







46 47 48

Ω







49 50 51







52 53 54

a







55 56 57

| Infrastructure<br>Component | Replacement<br>Cost | Total Units               | Units/Physical Condition |        |        |        |          |         |
|-----------------------------|---------------------|---------------------------|--------------------------|--------|--------|--------|----------|---------|
|                             |                     |                           | Excellent                | Good   | Fair   | Foor   | Critical | Unknown |
| Roads                       | \$12,906,056        | 49,090                    | 2,760                    | 17,240 | 11,310 | 16,920 |          |         |
| Bridges                     | 8126,241            | Number of Bridges