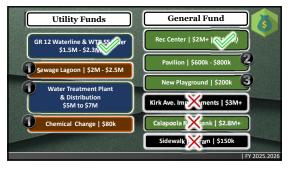

|         |
| Wastewater Systems          | \$8,834,266         | Number of Facilities<br>2 | X                        |        |        |        |          |         |
| Wastewater Collection       | 812,823,619         | 56,180                    | 23.764                   |        |        | 32,416 |          |         |
| Stormwater Collection       | \$5,953,134         | 17,010                    |                          |        | X      |        |          | X       |
| Facilities                  | \$10,639,281        |                           |                          |        | X      |        |          |         |
| Totals                      | \$55,939,837        |                           |                          |        |        |        |          |         |





58 59 60







61 62 63







64 65 66