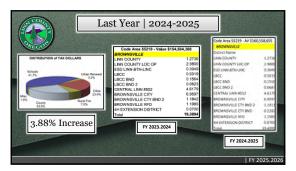

1 2







4 5







7 8







10 11 12







13 14 15







16 17 18







19 20 21







22 23 24







25 26 27







28 29 30







31 32 33







34 35 36







37 38 39







40 41 42







43 44 45







46 47 48

Ω







49 50 51







52 53 54

a







55 56 57

| Infrastructure<br>Component | Replacement<br>Cost | Total Units               | Units/Physical Condition |        |        |        |          |         |
|-----------------------------|---------------------|---------------------------|--------------------------|--------|--------|--------|----------|---------|
|                             |                     |                           | Excellent                | Good   | Fair   | Foor   | Critical | Unknown |
| Roads                       | \$12,906,056        | 49,090                    | 2,760                    | 17,240 | 11,310 | 16,920 |          |         |
| Bridges                     | 8126,241