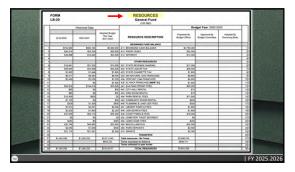

1 2







4 5







7 8







10 11 12







13 14 15







16 17 18







19 20 21







22 23 24







25 26 27







28 29 30







31 32 33







34 35 36







37 38 39







40 41 42







43 44 45







46 47 48

Ω







49 50 51







52 53 54

a







55 56 57

| Infrastructure<br>Component | Replacement<br>Cost | Total Units               | Units/Physical Condition |        |        |        |          |         |
|-----------------------------|---------------------|---------------------------|--------------------------|--------|--------|--------|----------|---------|
|                             |                     |                           | Excellent                | Good   | Fair   | Foor   | Critical | Unknown |
| Roads                       | \$12,906,056        | 49,090                    | 2,760                    | 17,240 | 11,310 | 16,920 |          |         |
| Bridges