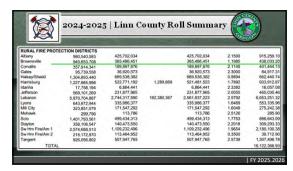

Ω

49 50 51

52 53 54

a

55 56 57

| Infrastructure<br>Component | Replacement<br>Cost | Total Units               | Units/Physical Condition |        |        |        |          |         |
|-----------------------------|---------------------|---------------------------|--------------------------|--------|--------|--------|----------|---------|
|                             |                     |                           | Excellent                | Good   | Fair   | Foor   | Critical | Unknown |
| Roads                       | \$12,906,056        | 49,090                    | 2,760                    | 17,240 | 11,310 | 16,920 |          |         |
| Bridges                     | 8126,241            | Number of Bridges         | X                        |        |        |        |          |         |
| Water Supply Systems        | 85,048,594          | Number of Facilities      |                          | x      |        | x      |          |         |
| Water Distribution          | \$8,442,912         | 60.442                    |                          | X      |        | X      |          |         |
| Wastewater Systems          | \$8,834,266         | Number of Facilities<br>2 | X                        |        |        |        |          |         |
| Wastewater Collection       | 812,823,619         | 56,180                    | 23.764                   |        |        | 32,416 |          |         |
| Stormwater Collection       | \$5,953,134         | 17,010                    |                          |        | X      |        |          | X       |
| Facilities                  | \$10,639,281        |                           |                          |        | X      |        |          |         |
| Totals                      | \$55,939,837        |                           |                          |        |        |        |          |         |