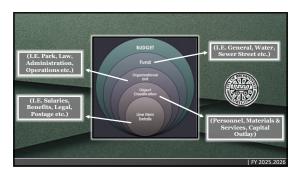

Ω

49 50 51

52 53 54

a

55 56 57

| Infrastructure<br>Component | Replacement<br>Cost | Total Units               | Units/Physical Condition |        |        |        |          |         |
|-----------------------------|---------------------|---------------------------|--------------------------|--------|--------|--------|----------|---------|
|                             |                     |                           | Excellent                | Good   | Fair   | Foor   | Critical | Unknown |
| Roads                       | \$12,906,056        | 49,090                    | 2,760                    | 17,240 | 11,310 | 16,920 |          |         |
| Bridges                     | 8126,241            | Number of Bridges         | X                        |        |        |        |          |         |
| Water Supply Systems        | 85,048,594          | Number of Facilities      |                          | x      |        | x      |          |         |
| Water Distribution          | \$8,442,912         | 60.442                    |                          | X      |        | X      |          |         |
| Wastewater Systems          | \$8,834,266         | Number of Facilities<br>2 | X                        |        |        |        |          |         |
| Wastewater Collection       | 812,823,619         | 56,180                    | 23.764                   |        |        | 32,416 |          |         |
| Stormwater Collection       | \$5,953,134         | 17,010                    |                          |        | X      |        |          | X       |
| Facilities                  | \$10,639,281        |                           |                          |        | X      |        |          |         |
| Totals                      | \$55,939,837        |                           |                          |        |        |        |          |         |