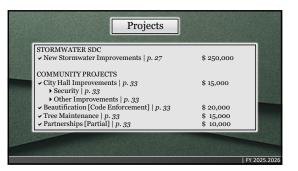

Ω

49 50 51

52 53 54

a

55 56 57

| Infrastructure<br>Component | Replacement<br>Cost | Total Units               | Units/Physical Condition |        |        |        |          |         |
|-----------------------------|---------------------|---------------------------|--------------------------|--------|--------|--------|----------|---------|
|                             |                     |                           | Excellent                | Good   | Fair   | Foor   | Critical | Unknown |
| Roads                       | \$12,906,056        | 49,090                    | 2,760                    | 17,240 | 11,310 | 16,920 |          |         |
| Bridges                     | 8126,241            | Number of Bridges         | X                        |        |        |        |          |         |
| Water Supply Systems        | 85,048,594          | Number of Facilities      |                          | x      |        | x      |          |         |
| Water Distribution          | \$8,442,912         | 60.442                    |                          | X      |        | X      |          |         |
| Wastewater Systems          | \$8,834,266         | Number of Facilities<br>2 | X                        |        |        |        |          |         |
| Wastewater Collection       | 812,823,619         | 56,180                    | 23.764                   |        |        | 32,416 |          |         |
| Stormwater Collection       | \$5,953,134         | 17,010                    |                          |        | X      |        |          | X       |
| Facilities                  | \$10,639,281        |                           |                          |        | X      |        |          |         |
| Totals                      | \$55,939,837        |                           |                          |        |        |        |          |         |