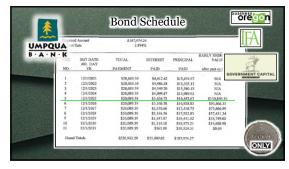

1 2







4 5







7 8







10 11 12







13 14 15







16 17 18







19 20 21







22 23 24







25 26 27







28 29 30







31 32 33







34 35 36







37 38 39







40 41 42







43 44 45







46 47 48

Ω







49 50 51







52 53 54

a







55 56 57

| Infrastructure<br>Component | Replacement<br>Cost | Total Units               | Units/Physical Condition |        |        |        |          |         |
|-----------------------------|---------------------|---------------------------|--------------------------|--------|--------|--------|----------|---------|
|                             |                     |                           | Excellent                | Good   | Fair   | Foor   | Critical | Unknown |
| Roads                       | \$12,906,056        | 49,090                    | 2,760                    | 17,240 | 11,310 | 16,920 |          |         |
| Bridges                     | 8126,241            | Number of Bridges         | X