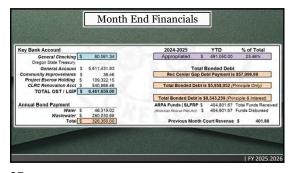

1 2







4 5







7 8







10 11 12







13 14 15







16 17 18







19 20 21







22 23 24







25 26 27







28 29 30







31 32 33







34 35 36







37 38 39







40 41 42







43 44 45







46 47 48

Ω







49 50 51







52 53 54

a







55 56 57

| Infrastructure<br>Component | Replacement<br>Cost | Total Units               | Units/Physical Condition |        |        |        |          |         |
|-----------------------------|---------------------|---------------------------|--------------------------|--------|--------|--------|----------|---------|
|                             |                     |                           | Excellent                | Good   | Fair   | Foor   | Critical | Unknown |
| Roads                       | \$12,906,056        | 49,090                    | 2,760                    | 17,240 | 11,310 | 16,920 |          |         |
| Bridges                     | 8126,241            |