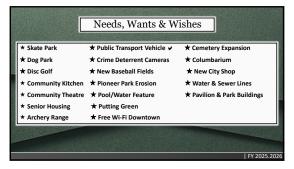

|         |
| Wastewater Systems          | \$8,834,266         | Number of Facilities<br>2 | X                        |        |        |        |          |         |
| Wastewater Collection       | 812,823,619         | 56,180                    | 23.764                   |        |        | 32,416 |          |         |
| Stormwater Collection       | \$5,953,134         | 17,010                    |                          |        | X      |        |          | X       |
| Facilities                  | \$10,639,281        |                           |                          |        | X      |        |          |         |
| Totals                      | \$55,939,837        |                           |                          |        |        |        |          |         |





58 59 60







61 62 63







64 65 66