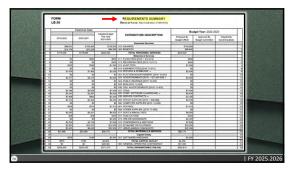

1 2







4 5







7 8







10 11 12







13 14 15







16 17 18







19 20 21







22 23 24







25 26 27







28 29 30







31 32 33







34 35 36







37 38 39







40 41 42







43 44 45







46 47 48

Ω







49 50 51







52 53 54

a







55 56 57

| Infrastructure<br>Component | Replacement<br>Cost | Total Units               | Units/Physical Condition |        |        |        |          |         |
|-----------------------------|---------------------|---------------------------|--------------------------|--------|--------|--------|----------|---------|
|                             |                     |                           | Excellent                | Good   | Fair   | Foor   | Critical | Unknown |
| Roads                       | \$12,906,056        | 49,090                    | 2,760                    | 17,240 | 11,310 | 16,920 |          |         |
| Bridges