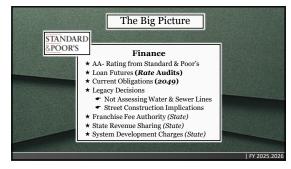

1 2







4 5







7 8







10 11 12







13 14 15







16 17 18







19 20 21







22 23 24







25 26 27







28 29 30







31 32 33







34 35 36







37 38 39







40 41 42







43 44 45







46 47 48

Ω







49 50 51







52 53 54

a







55 56 57

| Infrastructure<br>Component | Replacement<br>Cost | Total Units               | Units/Physical Condition |        |        |        |          |         |
|-----------------------------|---------------------|---------------------------|--------------------------|--------|--------|--------|----------|---------|
|                             |                     |                           | Excellent                | Good   | Fair   | Foor   | Critical | Unknown |
| Roads                       | \$12,906,056        | 49,090                    | 2,760                    | 17,240 | 11,310 | 16,920 |          |         |
| Bridges                     | 8126,241            | Number of Bridges         | X                        |        |        |        |